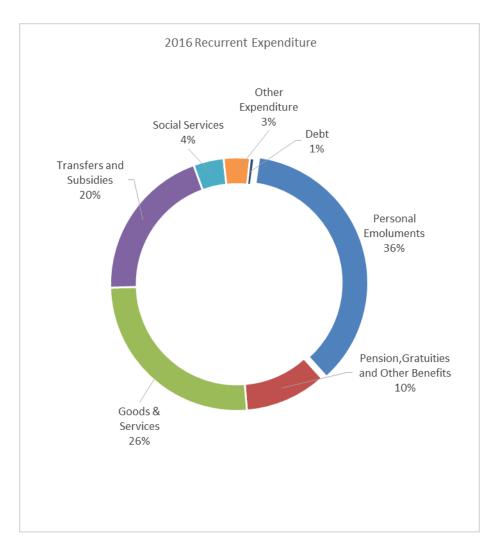

#### (Budget Approved on a Cash Basis)

(Economic Classification of Payments)

|                                        | Notes | Original Budget      | Final Budget | Actual 2016 | Budget Variance | Actual 2015 |
|----------------------------------------|-------|----------------------|--------------|-------------|-----------------|-------------|
| Cash Inflows                           | Notes |                      |              |             |                 |             |
| Taxation                               | 1     | 9 42,472,500         | 42,472,500   | 40,107,060  | (2,365,440)     | 40,210,181  |
| Non Tax                                | 2     | 0 2,527,900          | 2,527,900    | 4,143,204   | 1,615,304       | 3,334,920   |
| Other receipts                         | 2     | 0 3,557,900          | 3,557,900    | 2,100,260   | (1,457,640)     | 2,518,046   |
| Grants:                                |       |                      |              |             |                 |             |
| Budgetary Aid /                        |       | 1 79,680,000         | 79,680,000   | 75,929,259  | (3,750,741)     | 75,349,758  |
| Development Grants                     | 2     | 9 43,421,800         | , ,          | 26,930,297  | (16,491,503)    | 33,395,548  |
| Total Receipts                         |       | 1 <b>171,660,100</b> | 182,633,371  | 149,210,080 | 33,423,291      | 163,223,565 |
| Cash Outflows                          |       |                      |              |             |                 |             |
| Personal Emoluments                    | 2     | 2 45,751,400         | 43,556,700   | 41,779,332  | 2,480,904       | 41,332,780  |
| Pension, Gratuities and Other Benefits | 2     | 2 13,074,700         | 12,519,800   | 12,072,642  | 3,591           | 14,142,815  |
| Goods & Services                       | 2     | 2 33,750,100         | 33,469,100   | 29,928,885  | 1,066,418       | 25,035,987  |
| Transfers and Subsidies                | 2     | 2 24,723,100         | 23,874,700   | 23,052,071  | 268,386         | 25,506,844  |
| Social Services                        | 2     | 2 4,015,300          | 4,555,100    | 4,480,059   | 15,878          | 3,374,498   |
| Other Expenditure                      | 2     | 2 6,280,200          | 4,237,300    | 3,860,230   | 352,817         | 9,625,254   |
| Debt                                   | 2     | 2 643,500            | 637,700      | 636,803     | 347,061         | 658,735     |
| Capital Expenditure                    | 2     | 9 43,421,800         | 54,395,071   | 24,089,092  | 19,332,708      | 33,371,882  |
| Locally Funded Projects                | 1     | 8 792,900            | 1,837,200    | 673,245     | 119,655         | 323,880     |
| Total Outflows                         |       | 172,453,000          | 179,082,671  | 140,572,360 | (23,987,418)    | 153,372,673 |