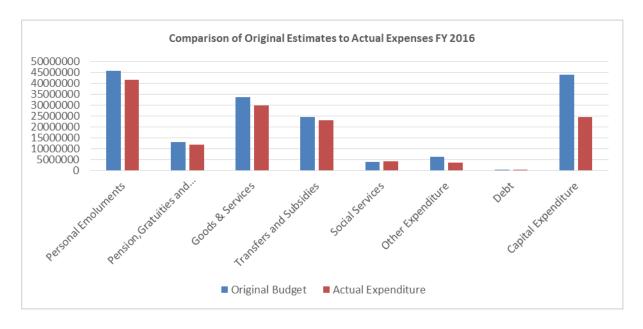

#### CONSOLIDATED FUND - April 2015 to March 2016 Consolidated Statement of Comparison of Budget and Actual Amounts

#### (Budget Approved on a Cash Basis)

(Economic Classification of Payments)

|                                        | Notes | Original Budget      | Final Budget | Actual 2016 | Budget Variance | Actual 2015 |
|----------------------------------------|-------|----------------------|--------------|-------------|-----------------|-------------|
| Cash Inflows                           | Notes |                      |              |             |                 |             |
| Taxation                               | 1     | 9 42,472,500         | 42,472,500   | 40,107,060  | (2,365,440)     | 40,210,181  |
| Non Tax                                | 2     | 0 2,527,900          | 2,527,900    | 4,143,204   | 1,615,304       | 3,334,920   |
| Other receipts                         | 2     | 0 3,557,900          | 3,557,900    | 2,100,260   | (1,457,640)     | 2,518,046   |
| Grants:                                |       |                      |              |             |                 |             |
| Budgetary Aid /                        |       | 1 79,680,000         | 79,680,000   | 75,929,259  | (3,750,741)     | 75,349,758  |
| Development Grants                     | 2     | 9 43,421,800         | , ,          | 26,930,297  | (16,491,503)    | 33,395,548  |
| Total Receipts                         |       | 1 <b>171,660,100</b> | 182,633,371  | 149,210,080 | 33,423,291      | 163,223,565 |
| Cash Outflows                          |       |                      |              |             |                 |             |
| Personal Emoluments                    | 2     | 2 45,751,400         | 43,556,700   | 41,779,332  | 2,480,904       | 41,332,780  |
| Pension, Gratuities and Other Benefits | 2     | 2 13,074,700         | 12,519,800   | 12,072,642  | 3,591           | 14,142,815  |
| Goods & Services                       | 2     | 2 33,750,100         | 33,469,100   | 29,928,885  | 1,066,418       | 25,035,987  |
| Transfers and Subsidies                | 2     | 2 24,723,100         | 23,874,700   | 23,052,071  | 268,386         | 25,506,844  |
| Social Services                        | 2     | 2 4,015,300          | 4,555,100    | 4,480,059   | 15,878          | 3,374,498   |
| Other Expenditure                      | 2     | 2 6,280,200          | 4,237,300    | 3,860,230   | 352,817         | 9,625,254   |
| Debt                                   | 2     | 2 643,500            | 637,700      | 636,803     | 347,061         | 658,735     |
| Capital Expenditure                    | 2     | 9 43,421,800         | 54,395,071   | 24,089,092  | 19,332,708      | 33,371,882  |
| Locally Funded Projects                | 1     | 8 792,900            | 1,837,200    | 673,245     | 119,655         | 323,880     |
| Total Outflows                         |       | 172,453,000          | 179,082,671  | 140,572,360 | (23,987,418)    | 153,372,673 |