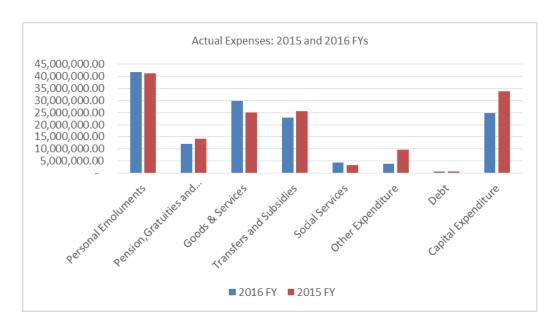

#### (Budget Approved on a Cash Basis)

(Economic Classification of Payments)

|                                        | Notes | Original Budget      | Final Budget | Actual 2016 | Budget Variance | Actual 2015 |
|----------------------------------------|-------|----------------------|--------------|-------------|-----------------|-------------|
| Cash Inflows                           | Notes |                      |              |             |                 |             |
| Taxation                               | 1     | 9 42,472,500         | 42,472,500   | 40,107,060  | (2,365,440)     | 40,210,181  |
| Non Tax                                | 2     | 0 2,527,900          | 2,527,900    | 4,143,204   | 1,615,304       | 3,334,920   |
| Other receipts                         | 2     | 0 3,557,900          | 3,557,900    | 2,100,260   | (1,457,640)     | 2,518,046   |
| Grants:                                |       |                      |              |             |                 |             |
| Budgetary Aid /                        |       | 1 79,680,000         | 79,680,000   | 75,929,259  | (3,750,741)     | 75,349,758  |
| Development Grants                     | 2     | 9 43,421,800         | , ,          | 26,930,297  | (16,491,503)    | 33,395,548  |
| Total Receipts                         |       | 1 <b>171,660,100</b> | 182,633,371  | 149,210,080 | 33,423,291      | 163,223,565 |
| Cash Outflows                          |       |                      |              |             |                 |             |
| Personal Emoluments                    | 2     | 2 45,751,400         | 43,556,700   | 41,779,332  | 2,480,904       | 41,332,780  |
| Pension, Gratuities and Other Benefits | 2     | 2 13,074,700         | 12,519,800   | 12,072,642  | 3,591           | 14,142,815  |
| Goods & Services                       | 2     | 2 33,750,100         | 33,469,100   | 29,928,885  | 1,066,418       | 25,035,987  |
| Transfers and Subsidies                | 2     | 2 24,723,100         | 23,874,700   | 23,052,071  | 268,386         | 25,506,844  |
| Social Services                        | 2     | 2 4,015,300          | 4,555,100    | 4,480,059   | 15,878          | 3,374,498   |
| Other Expenditure                      | 2     | 2 6,280,200          | 4,237,300    | 3,860,230   | 352,817         | 9,625,254   |
| Debt                                   | 2     | 2 643,500            | 637,700      | 636,803     | 347,061         | 658,735     |
| Capital Expenditure                    | 2     | 9 43,421,800         | 54,395,071   | 24,089,092  | 19,332,708      | 33,371,882  |
| Locally Funded Projects                | 1     | 8 792,900            | 1,837,200    | 673,245     | 119,655         | 323,880     |
| Total Outflows                         |       | 172,453,000          | 179,082,671  | 140,572,360 | (23,987,418)    | 153,372,673 |