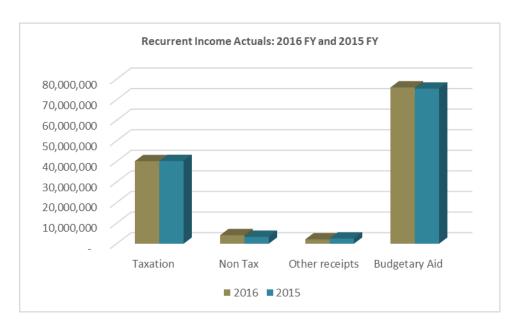

#### (Budget Approved on a Cash Basis)

(Economic Classification of Payments)

|                                        | Notes | Original Budget      | Final Budget | Actual 2016 | Budget Variance | Actual 2015 |
|----------------------------------------|-------|----------------------|--------------|-------------|-----------------|-------------|
| Cash Inflows                           | Notes |                      |              |             |                 |             |
| Taxation                               | 1     | 9 42,472,500         | 42,472,500   | 40,107,060  | (2,365,440)     | 40,210,181  |
| Non Tax                                | 2     | 0 2,527,900          | 2,527,900    | 4,143,204   | 1,615,304       | 3,334,920   |
| Other receipts                         | 2     | 0 3,557,900          | 3,557,900    | 2,100,260   | (1,457,640)     | 2,518,046   |
| Grants:                                |       |                      |              |             |                 |             |
| Budgetary Aid /                        |       | 1 79,680,000         | 79,680,000   | 75,929,259  | (3,750,741)     | 75,349,758  |
| Development Grants                     | 2     | 9 43,421,800         | , ,          | 26,930,297  | (16,491,503)    | 33,395,548  |
| Total Receipts                         |       | 1 <b>171,660,100</b> | 182,633,371  | 149,210,080 | 33,423,291      | 163,223,565 |
| Cash Outflows                          |       |                      |              |             |                 |             |
| Personal Emoluments                    | 2     | 2 45,751,400         | 43,556,700   | 41,779,332  | 2,480,904       | 41,332,780  |
| Pension, Gratuities and Other Benefits | 2     | 2 13,074,700         | 12,519,800   | 12,072,642  | 3,591           | 14,142,815  |
| Goods & Services                       | 2     | 2 33,750,100         | 33,469,100   | 29,928,885  | 1,066,418       | 25,035,987  |
| Transfers and Subsidies                | 2     | 2 24,723,100         | 23,874,700   | 23,052,071  | 268,386         | 25,506,844  |
| Social Services                        | 2     | 2 4,015,300          | 4,555,100    | 4,480,059   | 15,878          | 3,374,498   |
| Other Expenditure                      | 2     | 2 6,280,200          | 4,237,300    | 3,860,230   | 352,817         | 9,625,254   |
| Debt                                   | 2     | 2 643,500            | 637,700      | 636,803     | 347,061         | 658,735     |
| Capital Expenditure                    | 2     | 9 43,421,800         | 54,395,071   | 24,089,092  | 19,332,708      | 33,371,882  |
| Locally Funded Projects                | 1     | 8 792,900            | 1,837,200    | 673,245     | 119,655         | 323,880     |
| Total Outflows                         |       | 172,453,000          | 179,082,671  | 140,572,360 | (23,987,418)    | 153,372,673 |