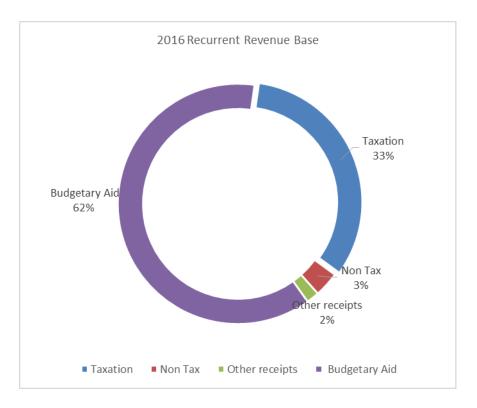

#### CONSOLIDATED FUND - April 2015 to March 2016 Annual Abstract of Receipts and Payments

|                                                                | Allitual Abstra              | TOTAL                        | •                            | CLIDDI LIC                        |
|----------------------------------------------------------------|------------------------------|------------------------------|------------------------------|-----------------------------------|
|                                                                | ECTIMATE                     | TOTAL<br>AUTHORISED          | ACTUAL                       | SURPLUS<br>(SHORT FALL)           |
| 1 A Toy Dovemus                                                | ESTIMATE                     | AUTHORISED                   | REVENUE                      | (SHOKI FALL)                      |
| 1A - Tax Revenue                                               | 16.076.000                   | 16.076.000                   | 16.056.622                   | (10.267)                          |
| 110: Taxes on Income, Profits and Capital Gain                 | 16,076,000 910,000           | 16,076,000<br>910,000        | 16,056,633                   | (19,367)                          |
| 115: Taxes on Property 120: Taxes on Domestic Goods & Services | · ·                          |                              | 691,588                      |                                   |
| 120: Taxes on Domestic Goods & Services 122: Licences          | 2,004,600<br>4,075,600       | 2,004,600                    | 1,569,455                    |                                   |
| 122: Licences 125: Taxes on International Trade & Transaction  |                              | 4,075,600                    | 2,632,371                    | (1,443,229)<br>86,649             |
| 129: Arears of Taxes                                           |                              | 18,436,300                   | 18,522,949                   |                                   |
| Total Tax Revenue                                              | 970,000<br><b>42,472,500</b> | 970,000<br><b>42,472,500</b> | 634,064<br><b>40,107,060</b> | (335,936)<br>( <b>2,365,440</b> ) |
| Total Tax Revenue                                              | 42,472,500                   | 42,472,500                   | 40,107,000                   | (2,303,440)                       |
| 1B: Non Tax Revenue                                            |                              |                              |                              |                                   |
| 130: Fees, Fines and Permits                                   | 1,838,400                    | 1,838,400                    | 1,912,285                    | 73,885                            |
| 135: Rents, Interest and Dividends                             | 689,500                      | 689,500                      | 902,107                      | 212,607                           |
| 140: ECCB Profits                                              | 009,500                      | 009,300                      | 3,899                        |                                   |
| 145: Reimbursements                                            | 985,000                      | 985,000                      | 1,324,914                    |                                   |
|                                                                |                              |                              | · · ·                        | *                                 |
| 150: Budget and Grants                                         | 79,680,000                   | 79,680,000                   | 75,929,259                   |                                   |
| 160: Other Revenue                                             | 2,572,900                    | 2,572,900                    | 2,100,260                    |                                   |
| Total Non Tax Revenue                                          | 85,765,800                   | 85,765,800                   | 82,172,723                   | (3,593,077)                       |
| TOTAL RECURRENT REVENUE                                        | 128,238,300                  | 128,238,300                  | 122,279,783                  | (5,958,517)                       |
|                                                                |                              |                              |                              |                                   |
| Development Revenue:-                                          |                              |                              |                              |                                   |
| 01. British U.K. Monuklone A/C                                 |                              |                              |                              | -                                 |
| 02. British Dev. Aid Grants - Local                            |                              |                              | 25,382,493                   | (25,382,493)                      |
| 03. U.K. Training Schemes                                      |                              |                              |                              | -                                 |
| 04. European Development Fund                                  |                              |                              |                              | -                                 |
| 05. USAID                                                      |                              |                              |                              | -                                 |
| 06. Canadian Mission Administration                            |                              |                              |                              | -                                 |
| 07. C.D.B Loans                                                |                              |                              |                              | -                                 |
| 08. UNESCO                                                     |                              |                              |                              | -                                 |
| 09. Canadian Int'l Development                                 |                              |                              |                              | -                                 |
| 10. Local                                                      |                              |                              | 1,437,140                    | (1,437,140)                       |
| 11. ECCB                                                       |                              |                              | 1,737,170                    | (1,437,140)                       |
| 12. UNDP                                                       |                              |                              | 51 005                       | (51,005)                          |
| 13. Int'l Planned Parenthood                                   |                              |                              | 51,005                       | (51,005)                          |
|                                                                |                              |                              |                              | -                                 |
| 15. CFTC                                                       |                              |                              |                              | -                                 |
| 16. Organ. of East Caribbean                                   |                              |                              | 25.274                       | (25.254)                          |
| 17. UNICEF                                                     |                              |                              | 25,374                       | (25,374)                          |
| 18. Canadian Government                                        |                              |                              |                              | =                                 |
| 19. HIAMP Development                                          |                              |                              |                              | -                                 |
| 20. Hurricane Relief -Various                                  |                              |                              |                              | -                                 |
| 21. PAHO                                                       |                              |                              |                              | =                                 |
| 22. CARICOM                                                    |                              |                              |                              | -                                 |
| 23. Gov't of Jersey                                            |                              |                              |                              | -                                 |
| 24. CFRAMP                                                     |                              |                              |                              | -                                 |
| 25. EU                                                         |                              |                              |                              | _                                 |
| 27. CAREC                                                      |                              |                              |                              | _                                 |
| 28. IRISH                                                      |                              |                              |                              | _                                 |
|                                                                |                              |                              |                              | -                                 |
| 29. PSF                                                        |                              |                              |                              | -                                 |
| 30. OTEP                                                       |                              |                              |                              | -                                 |
| 31. DARWIN                                                     |                              |                              | 34,285                       | (34,285)                          |
| 32. JNCC                                                       |                              |                              |                              | -                                 |
| 33. UNECLAC                                                    |                              |                              | <del>-</del>                 | -                                 |
| TOTAL DEVELOPMENT REVENUE                                      |                              | -                            | 26,930,297                   | (26,930,297)                      |