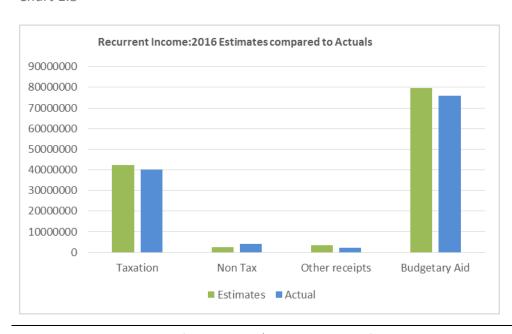

#### (Budget Approved on a Cash Basis)

(Economic Classification of Payments)

|                                        | Notes | Original Budget      | Final Budget | Actual 2016 | Budget Variance | Actual 2015 |
|----------------------------------------|-------|----------------------|--------------|-------------|-----------------|-------------|
| Cash Inflows                           | Notes |                      |              |             |                 |             |
| Taxation                               | 1     | 9 42,472,500         | 42,472,500   | 40,107,060  | (2,365,440)     | 40,210,181  |
| Non Tax                                | 2     | 0 2,527,900          | 2,527,900    | 4,143,204   | 1,615,304       | 3,334,920   |
| Other receipts                         | 2     | 0 3,557,900          | 3,557,900    | 2,100,260   | (1,457,640)     | 2,518,046   |
| Grants:                                |       |                      |              |             |                 |             |
| Budgetary Aid /                        |       | 1 79,680,000         | 79,680,000   | 75,929,259  | (3,750,741)     | 75,349,758  |
| Development Grants                     | 2     | 9 43,421,800         | , ,          | 26,930,297  | (16,491,503)    | 33,395,548  |
| Total Receipts                         |       | 1 <b>171,660,100</b> | 182,633,371  | 149,210,080 | 33,423,291      | 163,223,565 |
| Cash Outflows                          |       |                      |              |             |                 |             |
| Personal Emoluments                    | 2     | 2 45,751,400         | 43,556,700   | 41,779,332  | 2,480,904       | 41,332,780  |
| Pension, Gratuities and Other Benefits | 2     | 2 13,074,700         | 12,519,800   | 12,072,642  | 3,591           | 14,142,815  |
| Goods & Services                       | 2     | 2 33,750,100         | 33,469,100   | 29,928,885  | 1,066,418       | 25,035,987  |
| Transfers and Subsidies                | 2     | 2 24,723,100         | 23,874,700   | 23,052,071  | 268,386         | 25,506,844  |
| Social Services                        | 2     | 2 4,015,300          | 4,555,100    | 4,480,059   | 15,878          | 3,374,498   |
| Other Expenditure                      | 2     | 2 6,280,200          | 4,237,300    | 3,860,230   | 352,817         | 9,625,254   |
| Debt                                   | 2     | 2 643,500            | 637,700      | 636,803     | 347,061         | 658,735     |
| Capital Expenditure                    | 2     | 9 43,421,800         | 54,395,071   | 24,089,092  | 19,332,708      | 33,371,882  |
| Locally Funded Projects                | 1     | 8 792,900            | 1,837,200    | 673,245     | 119,655         | 323,880     |
| Total Outflows                         |       | 172,453,000          | 179,082,671  | 140,572,360 | (23,987,418)    | 153,372,673 |

#### CONSOLIDATED FUND - April 2015 to March 2016 Annual Abstract of Receipts and Payments

|                                                                | Allitual Abstra              | TOTAL                        | •                            | CLIDDI LIC                        |
|----------------------------------------------------------------|------------------------------|------------------------------|------------------------------|-----------------------------------|
|                                                                | ECTIMATE                     | TOTAL<br>AUTHORISED          | ACTUAL                       | SURPLUS<br>(SHORT FALL)           |
| 1 A Toy Dovemus                                                | ESTIMATE                     | AUTHORISED                   | REVENUE                      | (SHOKI FALL)                      |
| 1A - Tax Revenue                                               | 16.076.000                   | 16.076.000                   | 16.056.622                   | (10.267)                          |
| 110: Taxes on Income, Profits and Capital Gain                 | 16,076,000 910,000           | 16,076,000<br>910,000        | 16,056,633                   | (19,367)                          |
| 115: Taxes on Property 120: Taxes on Domestic Goods & Services | · ·                          |                              | 691,588                      |                                   |
| 120: Taxes on Domestic Goods & Services 122: Licences          | 2,004,600<br>4,075,600       | 2,004,600                    | 1,569,455                    |                                   |
| 122: Licences 125: Taxes on International Trade & Transaction  |                              | 4,075,600                    | 2,632,371                    | (1,443,229)<br>86,649             |
| 129: Arears of Taxes                                           |                              | 18,436,300                   | 18,522,949                   |                                   |
| Total Tax Revenue                                              | 970,000<br><b>42,472,500</b> | 970,000<br><b>42,472,500</b> | 634,064<br><b>40,107,060</b> | (335,936)<br>( <b>2,365,440</b> ) |
| Total Tax Revenue                                              | 42,472,500                   | 42,472,500                   | 40,107,000                   | (2,303,440)                       |
| 1B: Non Tax Revenue                                            |                              |                              |                              |                                   |
| 130: Fees, Fines and Permits                                   | 1,838,400                    | 1,838,400                    | 1,912,285                    | 73,885                            |
| 135: Rents, Interest and Dividends                             | 689,500                      | 689,500                      | 902,107                      | 212,607                           |
| 140: ECCB Profits                                              | 009,500                      | 009,300                      | 3,899                        |                                   |
| 145: Reimbursements                                            | 985,000                      | 985,000                      | 1,324,914                    |                                   |
|                                                                |                              |                              | · · ·                        | *                                 |
| 150: Budget and Grants                                         | 79,680,000                   | 79,680,000                   | 75,929,259                   |                                   |
| 160: Other Revenue                                             | 2,572,900                    | 2,572,900                    | 2,100,260                    |                                   |
| Total Non Tax Revenue                                          | 85,765,800                   | 85,765,800                   | 82,172,723                   | (3,593,077)                       |
| TOTAL RECURRENT REVENUE                                        | 128,238,300                  | 128,238,300                  | 122,279,783                  | (5,958,517)                       |
|                                                                |                              |                              |                              |                                   |
| Development Revenue:-                                          |                              |                              |                              |                                   |
| 01. British U.K. Monuklone A/C                                 |                              |                              |                              | -                                 |
| 02. British Dev. Aid Grants - Local                            |                              |                              | 25,382,493                   | (25,382,493)                      |
| 03. U.K. Training Schemes                                      |                              |                              |                              | -                                 |
| 04. European Development Fund                                  |                              |                              |                              | -                                 |
| 05. USAID                                                      |                              |                              |                              | -                                 |
| 06. Canadian Mission Administration                            |                              |                              |                              | -                                 |
| 07. C.D.B Loans                                                |                              |                              |                              | -                                 |
| 08. UNESCO                                                     |                              |                              |                              | -                                 |
| 09. Canadian Int'l Development                                 |                              |                              |                              | -                                 |
| 10. Local                                                      |                              |                              | 1,437,140                    | (1,437,140)                       |
| 11. ECCB                                                       |                              |                              | 1,737,170                    | (1,437,140)                       |
| 12. UNDP                                                       |                              |                              | 51 005                       | (51,005)                          |
| 13. Int'l Planned Parenthood                                   |                              |                              | 51,005                       | (51,005)                          |
|                                                                |                              |                              |                              | -                                 |
| 15. CFTC                                                       |                              |                              |                              | -                                 |
| 16. Organ. of East Caribbean                                   |                              |                              | 25.274                       | (25.254)                          |
| 17. UNICEF                                                     |                              |                              | 25,374                       | (25,374)                          |
| 18. Canadian Government                                        |                              |                              |                              | =                                 |
| 19. HIAMP Development                                          |                              |                              |                              | -                                 |
| 20. Hurricane Relief -Various                                  |                              |                              |                              | -                                 |
| 21. PAHO                                                       |                              |                              |                              | =                                 |
| 22. CARICOM                                                    |                              |                              |                              | -                                 |
| 23. Gov't of Jersey                                            |                              |                              |                              | -                                 |
| 24. CFRAMP                                                     |                              |                              |                              | -                                 |
| 25. EU                                                         |                              |                              |                              | _                                 |
| 27. CAREC                                                      |                              |                              |                              | _                                 |
| 28. IRISH                                                      |                              |                              |                              | _                                 |
|                                                                |                              |                              |                              | -                                 |
| 29. PSF                                                        |                              |                              |                              | -                                 |
| 30. OTEP                                                       |                              |                              |                              | -                                 |
| 31. DARWIN                                                     |                              |                              | 34,285                       | (34,285)                          |
| 32. JNCC                                                       |                              |                              |                              | -                                 |
| 33. UNECLAC                                                    |                              |                              | <del>-</del>                 | -                                 |
| TOTAL DEVELOPMENT REVENUE                                      |                              | -                            | 26,930,297                   | (26,930,297)                      |