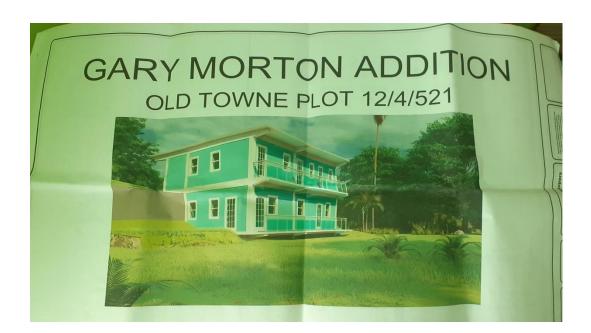

## PUBLIC NOTICE IN ACCORDANCE WITHSECTION 16 OF THE PHYSICAL PLANNING ACTNO. 4 OF 1996.

All RESIDENTS OF OLD TOWNE & OLVESTON, BEACETTES, GOVERNMENT AGENCIES AND STATUTORY AUTHORITIES THAT ARE IN CLOSE PROXIMITY TO THE PROPOSED CONSTRUCTION OF AN ADDITION OF A COMMUNAL GYM & SPA ON (12/4/521) ARE HEREBY GIVEN AN OPPORTUNITY TO COMMENT ON OR BEFORE THE 4<sup>TH</sup> OF NOVEMBER 2020. PLANS CAN BE VIEWED ON THE GOVERNMENT WEBSITE AT http://ppu.gov.ms/ OR AT THE PHYSICAL PLANNING UNIT IN BRADES.

## Application submitted for development permission

| Proposed Development: Spa & Communal Gym (1209 sq. ft.) |                     |                                 |                      |                  |  |  |  |  |
|---------------------------------------------------------|---------------------|---------------------------------|----------------------|------------------|--|--|--|--|
| Ground floor                                            | Massage room, enter | rtainment loung                 | e, bathroom          |                  |  |  |  |  |
| First Floor                                             | 3 bathrooms, 1 weig | ht room, cardio                 | room and yoga        | a room           |  |  |  |  |
| No                                                      | Applicant           | Application<br>Date<br>Received | Registration<br>Area | Block/<br>Parcel |  |  |  |  |
| 0029/2020                                               | Orland Morton       | 29-May-<br>2020                 | Olveston             | 12/4/521         |  |  |  |  |

An overview of the proposed development is shown in the image below.

| Edition                   | a                                                                                                                                                                                            |                               | LAND REGISTER                         | 1                                                                                                  |  |
|---------------------------|----------------------------------------------------------------------------------------------------------------------------------------------------------------------------------------------|-------------------------------|---------------------------------------|----------------------------------------------------------------------------------------------------|--|
|                           | 13th Janu                                                                                                                                                                                    | ary, 1989                     | A - PROPERTY SECTION                  |                                                                                                    |  |
|                           | CROWN/PRIVATE Nature of title 'ABSOLUTE//PEONISSIONAL Particulars recorded in para 6 of adjudication record (provisional title only) Oliais of title PIAST REGISTRATION NUTATION No. MIOO/88 |                               | APPURTENANCES NO. 12                  | /4/521                                                                                             |  |
| Particular<br>record (pro |                                                                                                                                                                                              |                               | on Block and Parcel No. 12            | Registration Section BEACHETTES<br>Block and Parcel No. 12/4/521<br>Name of Parcel Part of Lot 65B |  |
| FIRST R                   |                                                                                                                                                                                              |                               | Approx. area                          | acres                                                                                              |  |
| ENTRY<br>No.              | DATE                                                                                                                                                                                         | INSTRUMENT<br>No.             | NAME AND ADDRESS OF PROPRIETOR(S)     |                                                                                                    |  |
| ENTRY<br>No.              | DATE<br>2007<br>MAR 9                                                                                                                                                                        | INSTRUMENT<br>No.<br>163/2007 | · · · · · · · · · · · · · · · · · · · | SIGNAT<br>REGI                                                                                     |  |
| -                         | 2007                                                                                                                                                                                         |                               | · · · · · · · · · · · · · · · · · · · |                                                                                                    |  |
| -                         | 2007                                                                                                                                                                                         |                               | · · · · · · · · · · · · · · · · · · · |                                                                                                    |  |
| -                         | 2007                                                                                                                                                                                         |                               | · · · · · · · · · · · · · · · · · · · |                                                                                                    |  |