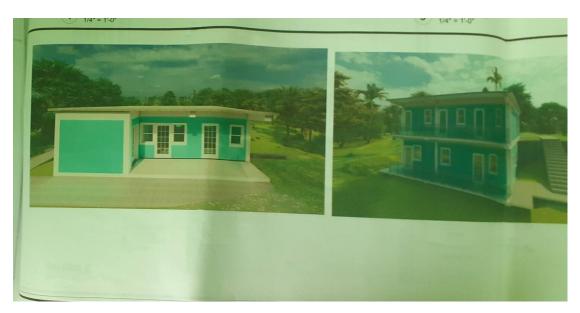

## Application submitted for development permission

| Proposed Development: Spa & Communal Gym (1209 sq. ft.) |                     |                                 |                      |                  |  |  |  |  |
|---------------------------------------------------------|---------------------|---------------------------------|----------------------|------------------|--|--|--|--|
| Ground floor                                            | Massage room, enter | rtainment loung                 | e, bathroom          |                  |  |  |  |  |
| First Floor                                             | 3 bathrooms, 1 weig | ht room, cardio                 | room and yoga        | a room           |  |  |  |  |
| No                                                      | Applicant           | Application<br>Date<br>Received | Registration<br>Area | Block/<br>Parcel |  |  |  |  |
| 0029/2020                                               | Orland Morton       | 29-May-<br>2020                 | Olveston             | 12/4/521         |  |  |  |  |