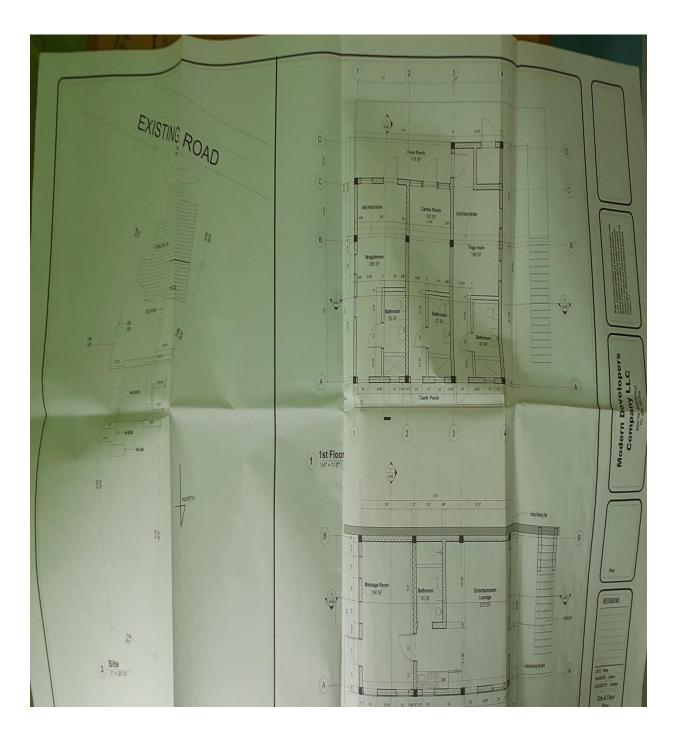

- 1. The ground floor has a length of 31'4" inches and a width of 18'6" and a height of 17'8" it comprises of a massage room, bathroom and a entertainment lounge
- 2. The first floor length of 21'4" and a width of 31" and a height of 12'it comprises of three bathrooms a weight room, cardio room, yoga room.

## Application submitted for development permission

| Proposed Development: Spa & Communal Gym (1209 sq. ft.) |                     |                                 |                      |                  |  |  |  |  |
|---------------------------------------------------------|---------------------|---------------------------------|----------------------|------------------|--|--|--|--|
| Ground floor                                            | Massage room, enter | rtainment loung                 | e, bathroom          |                  |  |  |  |  |
| First Floor                                             | 3 bathrooms, 1 weig | ht room, cardio                 | room and yoga        | a room           |  |  |  |  |
| No                                                      | Applicant           | Application<br>Date<br>Received | Registration<br>Area | Block/<br>Parcel |  |  |  |  |
| 0029/2020                                               | Orland Morton       | 29-May-<br>2020                 | Olveston             | 12/4/521         |  |  |  |  |