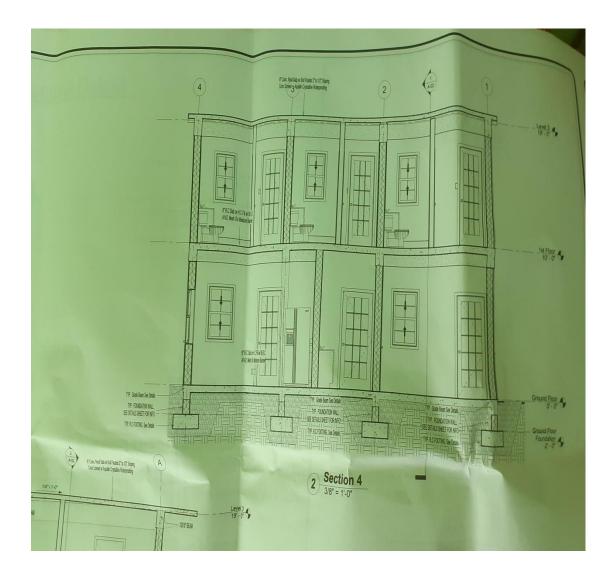

- 1. The ground floor has a length of 31'4" inches and a width of 18'6" and a height of 17'8" it comprises of a massage room, bathroom and a entertainment lounge
- 2. The first floor length of 21'4" and a width of 31" and a height of 12'it comprises of three bathrooms a weight room, cardio room, yoga room.

## Application submitted for development permission

| Proposed Development: Spa & Communal Gym (1209 sq. ft.) |                     |                                 |                      |                  |  |  |  |  |
|---------------------------------------------------------|---------------------|---------------------------------|----------------------|------------------|--|--|--|--|
| Ground floor                                            | Massage room, enter | rtainment loung                 | e, bathroom          |                  |  |  |  |  |
| First Floor                                             | 3 bathrooms, 1 weig | ht room, cardio                 | room and yoga        | a room           |  |  |  |  |
| No                                                      | Applicant           | Application<br>Date<br>Received | Registration<br>Area | Block/<br>Parcel |  |  |  |  |
| 0029/2020                                               | Orland Morton       | 29-May-<br>2020                 | Olveston             | 12/4/521         |  |  |  |  |