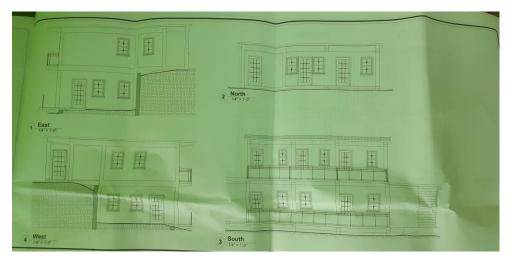

- 1. The ground floor has a length of 31'4" inches and a width of 18'6" and a height of 17'8" it comprises of a massage room, bathroom and a entertainment lounge
- 2. The first floor length of 21'4" and a width of 31" and a height of 12'it comprises of three bathrooms a weight room, cardio room, yoga room.

## Application submitted for development permission

| Proposed Development: Spa & Communal Gym (1209 sq. ft.) |                     |                                 |                      |                  |  |  |  |  |
|---------------------------------------------------------|---------------------|---------------------------------|----------------------|------------------|--|--|--|--|
| Ground floor                                            | Massage room, enter | rtainment loung                 | e, bathroom          |                  |  |  |  |  |
| First Floor                                             | 3 bathrooms, 1 weig | ht room, cardio                 | room and yoga        | a room           |  |  |  |  |
| No                                                      | Applicant           | Application<br>Date<br>Received | Registration<br>Area | Block/<br>Parcel |  |  |  |  |
| 0029/2020                                               | Orland Morton       | 29-May-<br>2020                 | Olveston             | 12/4/521         |  |  |  |  |