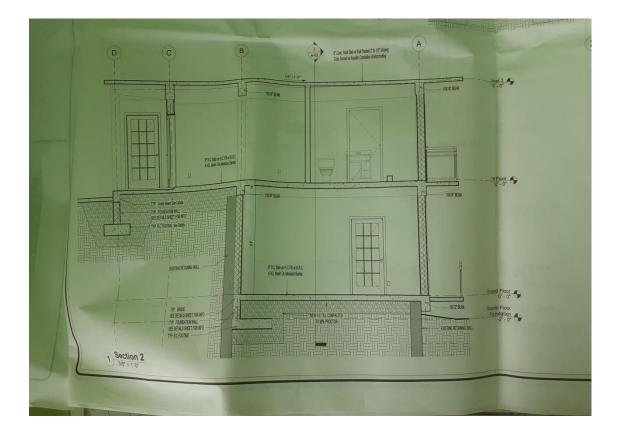

- 1. The ground floor has a length of 31'4" inches and a width of 18'6" and a height of 17'8" it comprises of a massage room, bathroom and a entertainment lounge
- 2. The first floor length of 21'4" and a width of 31" and a height of 12'it comprises of three bathrooms a weight room, cardio room, yoga room.