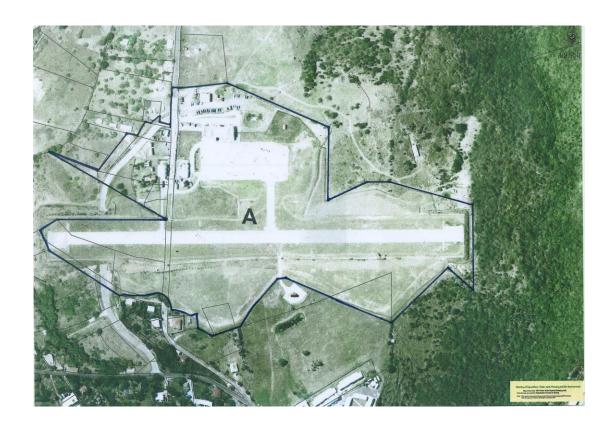

#### 2. Appointment of customs airport

- (1) The area marked as "A" in the map set out in the Schedule, comprising of—
  - (a) Block 14/6 Parcels 21, 66, 67, 68, 71, 73, 79 and 82;
  - (b) part of Block 14/11 Parcel 1;
  - (c) Block 14/11 Parcels 128 and 129;
  - (d) Block 14/12 Parcels 24 and 55;
  - (e) part of Block 14/12 Parcel 52; and
  - (f) all infrastructure located on the parcels of land at subparagraphs (a), (b), (c), (d) and (e) and used for the operations of an airport

in the St. Johns Registration Section is appointed as a customs airport, known as John A. Osborne Airport.

- (2) John A. Osborne Airport is used for—
  - (a) loading and unloading cargo; and

#### **SCHEDULE**

(paragraph 2)

#### Map of John A. Osborne Airport

Made by the Governor acting on the advice of Cabinet this  $31^{\text{st}}$  day of March, 2017.

(Sgd.) Camille Gerald CLERK OF CABINET